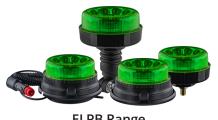

VLCB Range
Other Lenses Available

LMB Range Other Lenses Available

| Range | Lens Colour | Magnetic     | Flex-DIN     | 3-Point      | Single Point  |
|-------|-------------|--------------|--------------|--------------|---------------|
| ELPB  | Amber       | ELPB020/912  | ELPB040/912  | ELPB050/912  | ELPB060/912   |
|       | Green       | ELPB020G/912 | ELPB040G/912 | ELPB050G/912 | ELPB060G/912  |
|       | Purple      | ELPB020P/912 | ELPB040P/912 | ELPB050P/912 | ELPB06G0P/912 |
| VLCB  | Amber       | VLCB020/912  | VLCB040/912  | VLCB050/912  | VLCB060/912   |
|       | Blue        | VLCB020B/912 | VLCB040B/912 | VLCB050B/912 | VLCB060B/912  |
|       | Green       | VLCB020G/912 | VLCB040G/912 | VLCB050G/912 | VLCB060G/912  |
|       | Red         | VLCB020R/912 | VLCB040R/912 | VLCB050R/912 | VLCB060R/912  |
| LMB   | Amber       | LMB020/912   | LMB040/912   | LMB050/912   | LMB060/912    |
|       | Blue        | LMB020B/912  | LMB040B/912  | LMB050B/912  | LMB060B/912   |
|       | Green       | LMB020G/912  | LMB040G/912  | LMB050G/912  | LMB060G/912   |
|       | Purple      | LMB020P/912  | LMB040P/912  | LMB050P/912  | LMB060P/912   |
|       | Red         | LMB020R/912  | LMB040R/912  | LMB050R/912  | LMB060R/912   |