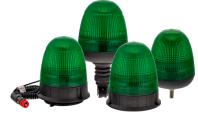

VLCB Range
Other Lenses Available

LMB Range Other Lenses Available

| Range | Lens Colour | Magnetic     | Flex-DIN     | 3-Point      | Single Point  |
|-------|-------------|--------------|--------------|--------------|---------------|
| ELPB  | Amber       | ELPB020/912  | ELPB040/912  | ELPB050/912  | ELPB060/912   |
|       | Green       | ELPB020G/912 | ELPB040G/912 | ELPB050G/912 | ELPB060G/912  |
|       | Purple      | ELPB020P/912 | ELPB040P/912 | ELPB050P/912 | ELPB06G0P/912 |
| VLCB  | Amber       | VLCB020/912  | VLCB040/912  | VLCB050/912  | VLCB060/912   |
|       | Blue        | VLCB020B/912 | VLCB040B/912 | VLCB050B/912 | VLCB060B/912  |
|       | Green       | VLCB020G/912 | VLCB040G/912 | VLCB050G/912 | VLCB060G/912  |
|       | Red         | VLCB020R/912 | VLCB040R/912 | VLCB050R/912 | VLCB060R/912  |
| LMB   | Amber       | LMB020/912   | LMB040/912   | LMB050/912   | LMB060/912    |
|       | Blue        | LMB020B/912  | LMB040B/912  | LMB050B/912  | LMB060B/912   |
|       | Green       | LMB020G/912  | LMB040G/912  | LMB050G/912  | LMB060G/912   |
|       | Purple      | LMB020P/912  | LMB040P/912  | LMB050P/912  | LMB060P/912   |
|       | Red         | LMB020R/912  | LMB040R/912  | LMB050R/912  | LMB060R/912   |