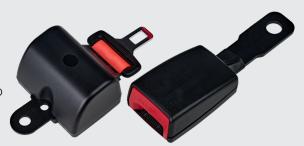

## **LAP912 SEAT BELTS**

NEW ORANGE SEAT BELT AND BUCKLE WITH MULTIPLE BEACON KIT OPTIONS

# INTRODUCING THE LAP912 SEAT BELT AND BUCKLE. WITH ECE R16 APPROVAL AND MANUFACTURED WITH 1300MM LENGTH OF ORANGE BELT.

Supplied as a separate seat belt or combine with any amber, blue, green, purple or red LED beacon from the ELPB, VLCB or LMB ranges to create a seat belt and LED beacon kit. Ideal for material handling and plant vehicles.

### **MAIN FEATURES**

- Multi-voltage (10-30V)
- ✓ ECE R16 approved
- ✓ Seat belt supplied with 1300mm of belt
- ✓ High-visibility orange seat belt fabric
- ✓ Supplied as seat belt only or as seat belt + beacon kit
- ✓ Choose from amber, blue, green, purple and red beacons
- ✓ Ideal for various applications